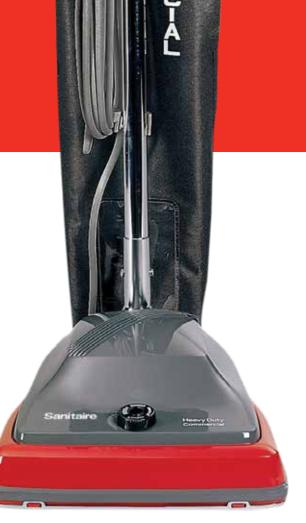

## TRADITION™ UPRIGHT

SC679J GS# EU205

Improve your cost of ownership with this TRADITION™ upright with shake out bag. Built to be lightweight yet durable and to meet the demands of commercial cleaning. Increase productivity with less downtime with a large-capacity, 18-qt. shake out bag and 30-foot cord.

| SPECIFICATIONS   |                        |                    |                    |
|------------------|------------------------|--------------------|--------------------|
| MFG#             | SC679J GS# EU205       | CLEANING WIDTH     | 12"                |
| MOTOR            | 5 amp                  | CORD LENGTH        | 30'                |
| CFM              | 120                    | SOUND              | 78 dBA             |
| FILTRATION       | Standard               | BRUSH ROLL         | 54104A1            |
| DUST CONTAINMENT | Shake Out Bag          | BELT               | RD (66100)         |
| DUST CAPACITY    | 18 qt.                 | CLEANING TOOLS     | n/a                |
| PACKAGING        |                        |                    |                    |
| UPC              | 0 23169 10079 4        | PACKAGE WEIGHT     | 14 lbs.            |
| PRODUCT WEIGHT   | 12.2 lbs.              | PACKAGE DIMENSIONS | 20" x 14.25" 7.75" |
| WARRANTY         | 1 Year - Parts & Labor |                    |                    |